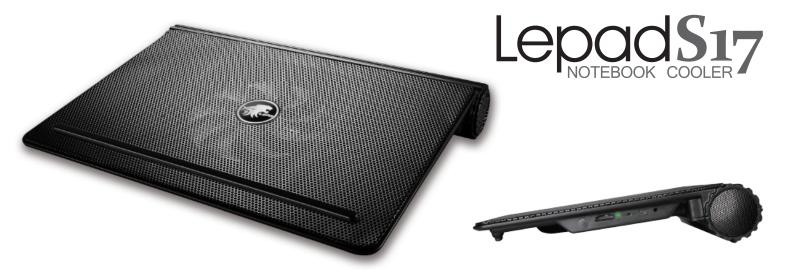

LEPAD S17

- Premium speaker for excellent sound effect
- Powerful sounds with deep bass
- Large area metal mesh for better cooling performance
- Ergonomic angle design offers typing comfort
- USB splitter design for extending USB port
- Adjustable fan speed control for best balance of silence and performance
- Supports notebook size up to 17"

Fan speed control

Premium Sound Effect

Extending USB port