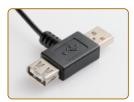

Fan speed control

Premium Sound Effect

Extending USB port

The extending USB port on this cooling pad may not support devices with higher power consumption than 100mA.